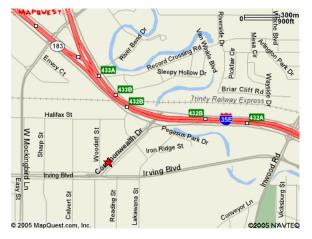

## 3191 Commonwealth Drive Dallas, Texas 75247 214.631.8040

Access our building using the service road.

**FROM DOWNTOWN DALLAS:** Take I35E North to the Commonwealth Drive exit. Turn left under the highway. Just past the signal light at Iron Ridge Street, immediately turn right, then left onto the Commonwealth access road. Kasmir Fabrics is on the right.

**FROM NORTH DALLAS via I35E:** Take I35E South to the Mockingbird exit. (This exit is much safer than going to the Commonwealth exit.) Turn right on Mockingbird, proceed under 183, and turn left on the southbound 183 service road. Stay on the service road to Commonwealth. Turn right onto the Commonwealth access road. Go past Iron Ridge, Kasmir is on the right.

**FROM DFW AIRPORT (south exit) & IRVING via 183:** Take 183 Eastbound toward Dallas. Exit Commonwealth Drive and turn right on the Commonwealth access road. Go past Iron Ridge, Kasmir Fabrics is on the right.

**FROM IRVING BLVD:** Turn North on Calvert Street and immediately turn right onto the service road. It will bend around to the left, Kasmir Fabrics is on the left.